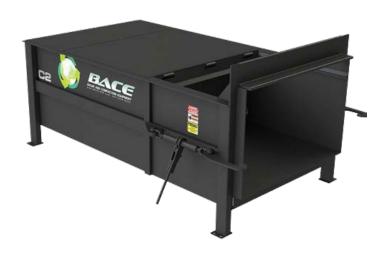

## **BACE Stationary Compactor C2**

The BACE C2, 2-yard compactor features a 40" x 60" clear charge box opening, 48" loading height, and 54,000 lbs. of compaction force. The C2 and a 40-yard compactor receiver container are the superior combination of recycling and waste handling equipment for such applications as distribution centers, warehousing and industrial facilities.