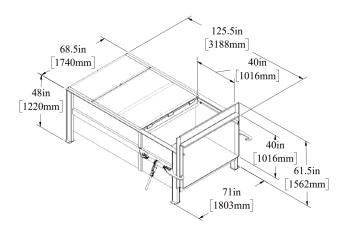

## **BACE Stationary Compactor C2**

The BACE C2, 2-yard compactor features a 40" x 60" clear charge box opening, 48" loading height, and 54,000 lbs. of compaction force. The C2 and a 40-yard compactor receiver container are the superior combination of recycling and waste handling equipment for such applications as distribution centers, warehousing and industrial facilities.

## **BACE Stationary Compactor C2**

| SPECIFICATIONS                                                                                       |                 |
|------------------------------------------------------------------------------------------------------|-----------------|
| PERFORMANCE                                                                                          |                 |
| MFG Rating CU/YD                                                                                     | 2               |
| Ram Face (H"xW")                                                                                     | 30 x 60         |
| Ram Penetration (in)                                                                                 | 11              |
| Cylinder Bore//Stroke/Rod (in)                                                                       | 6 x 56 x 3      |
| Motor (HP)                                                                                           | 10              |
| Pump GPM                                                                                             | 10.5            |
| Avg. Cycle Time (sec)                                                                                | 65              |
| Clear Top Opening (in)                                                                               | 40 x 60         |
| Discharge Opening (in)                                                                               | 37 x 60         |
| Hydraulic Pressure PSI Normal/Maximum                                                                | 1800 / 2200     |
| Force Rating (lb) Normal/Maximum                                                                     | 50,893 / 62,203 |
| Approx. Compactor Shipping Weight (lbs)                                                              | 5500            |
| CONSTRUCTION                                                                                         |                 |
| Charge Box Sides (in)                                                                                | 1/4             |
| Charge Box Floor (in)                                                                                | 1/2             |
| Ram Face (in)                                                                                        | 1/2             |
| Ram Bottom (in)                                                                                      | 3/8             |
| Ram Top (in)                                                                                         | 1/4             |
| Breaker Bar Structural Angle                                                                         | 6" x 8" x 1"    |
| ADDITIONAL HYDRAULIC/ELECTRICAL CONFIGURATIONS ARE AVAILABLE. PLEASE CALL BACE FOR MORE INFORMATION. |                 |