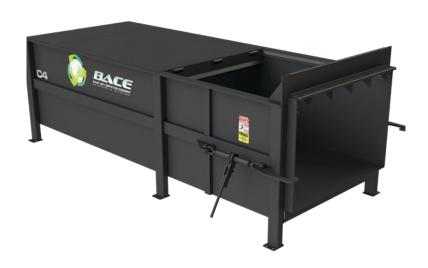

## **BACE Stationary Compactor C4**

Exceptional quality and design make the C4 the right choice for those large commercial and industrial applications. The large charge box opening allows easy loading of bulky items such as drums, pallets, crates and general industrial discards.