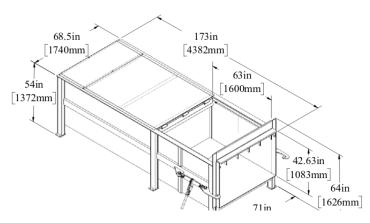

## **BACE Stationary Compactor C4**

| SPECIFICATIONS                                                                                       |                 |
|------------------------------------------------------------------------------------------------------|-----------------|
| PERFORMANCE                                                                                          |                 |
| MFG Rating CU/YD                                                                                     | 4               |
| Ram Face (H"xW")                                                                                     | 36 x 60         |
| Ram Penetration (in)                                                                                 | 14              |
| Cylinder Bore//Stroke/Rod (in)                                                                       | 6 x 79 x 4      |
| Motor (HP)                                                                                           | 20              |
| Pump GPM                                                                                             | 15              |
| Avg. Cycle Time (sec)                                                                                | 63              |
| Clear Top Opening (in)                                                                               | 60 x 63         |
| Discharge Opening (in)                                                                               | 41 x 60         |
| Hydraulic Pressure PSI Normal/Maximum                                                                | 1800 / 2200     |
| Force Rating (lb) Normal/Maximum                                                                     | 50,893 / 62,203 |
| Approx. Compactor Shipping Weight (lbs)                                                              | 4500            |
| CONSTRUCTION                                                                                         |                 |
| Charge Box Sides (in)                                                                                | 1/4             |
| Charge Box Floor (in)                                                                                | 1/2             |
| Ram Face (in)                                                                                        | 1/2             |
| Ram Bottom (in)                                                                                      | 1/2             |
| Ram Top (in)                                                                                         | 1/4             |
| Breaker Bar Structural Angle                                                                         | 6" x 8" x 1"    |
| ADDITIONAL HYDRAULIC/ELECTRICAL CONFIGURATIONS ARE AVAILABLE. PLEASE CALL BACE FOR MORE INFORMATION. |                 |